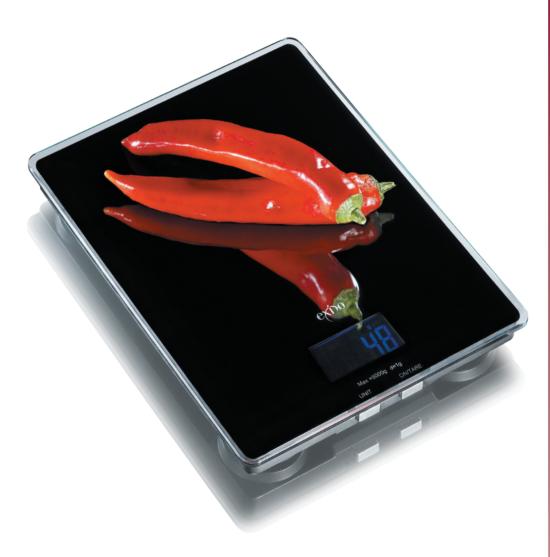

## 246-030 KITCHEN-SCALE

- Exact calibration per gram up to 5000 g (from 10g)
- With tare function for weighing several ingredients
- Large 4x2 cm LCD display with lit blue digits
- Auto shut off, low battery and overload indicator
- Choose between gram and pound reading
- Uses 2xCR2032 batteries (included)
- ABS material with tempered glass
- Easy to clean and keep clean

product specifications:

gross weight:

art. no.: 246-030
color: black
capacity: 5 kg
voltage:
power: 2xCR2032 (included)
product meas. (HxWxD): 15,8 x 20 x 2,5 cm.
gift box meas. (HxWxD): 20 x 24 x 4 cm.
netto weight: 0.6 kg.